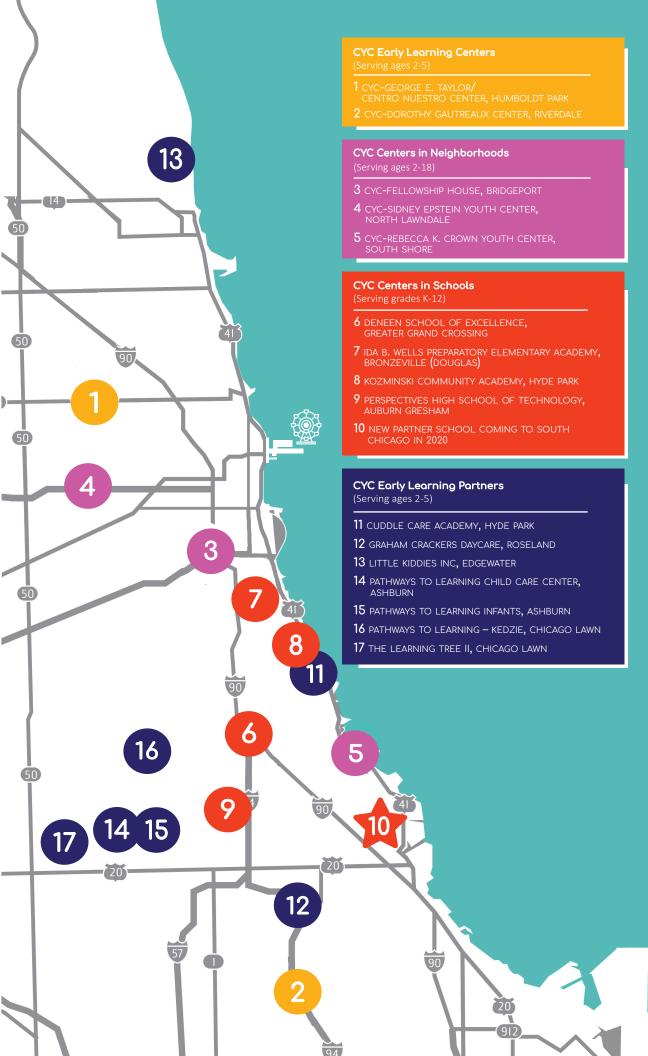

#### Littlest Learners Grow at CYC

Not only do CYC's Early Learning programs equip preschool children for a lifetime of school success, they give parents peace of mind, too. Our families rely on CYC's programs to keep their children safe, engaged, and learning while they work, and this is especially important for children too young for public school. In 2019, we responded to the needs of our families, by expanding our Early Head Start program for children ages 18-months to 3 years. This fall, 5 sites will offer Early Head Start in addition to Head Start (ages 3-5), and CYC now has the 11th largest contract to provide Head Start programs in the city. We are excited for our littlest learners to begin their CYC journey toward limitless possibilities.

### A Pathway to Achieving Afterschool Access

Did you know only 18% of children in Illinois are enrolled in an afterschool program? What's more, half of the children who aren't enrolled would be if a program were available to them. At CYC, we believe addressing this access gap is critical. Since 2005, we've partnered with Chicago schools to bring CYC's Centers into schools, and in the face of the access gap, we are doubling down on the growth of this program. Called CYC's 21st AVE, we teach 21st-century skills and foster social-emotional growth through a focus on "Academic Vibes & Enrichment." Not only do we meet kids where they are, reducing the barriers for participation, we partner with teachers and principals to supplement classroom learning. CYC's 21st AVE program is among the most cost-effective afterschool enrichment models, capable of reaching hundreds, and—one day—thousands of youth across Chicago's most under-served communities.

#### Full STEAM Ahead!

At CYC, the arts and STEM don't exist in silos. We know that STEM topics benefit from the creativity and innovation of the arts, and that art of the future will integrate technology and digital media. That's why CYC's STEAM program fuses STEM and the arts to engage our children's minds and imaginations. One example of a youth-led STEAM club is the Peace Makers (pictured on our cover), a group of students who use technology, digital arts, and science to spread messages of peace. In 2017, a group of CYC students witnessed violence afterschool and felt motivated to respond, using the resources at their Center. This past year, the Peace Makers launched a podcast and designed, produced, and distributed stress balls to help their peers focus on positive stress release. We can't wait to see what will be next for these young innovators and change-makers.