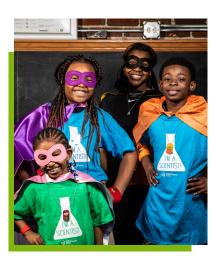

#### Full STEAM Ahead!

At CYC, the arts and STEM don't exist in silos. We know that STEM topics benefit from the creativity and innovation of the arts, and that art of the future will integrate technology and digital media. That's why CYC's STEAM program fuses STEM and the arts to engage our children's minds and imaginations. One example of a youth-led STEAM club is the Peace Makers (pictured on our cover), a group of students who use technology, digital arts, and science to spread messages of peace. In 2017, a group of CYC students witnessed violence afterschool and felt motivated to respond, using the resources at their Center. This past year, the Peace Makers launched a podcast and designed, produced, and distributed stress balls to help their peers focus on positive stress release. We can't wait to see what will be next for these young innovators and change-makers.